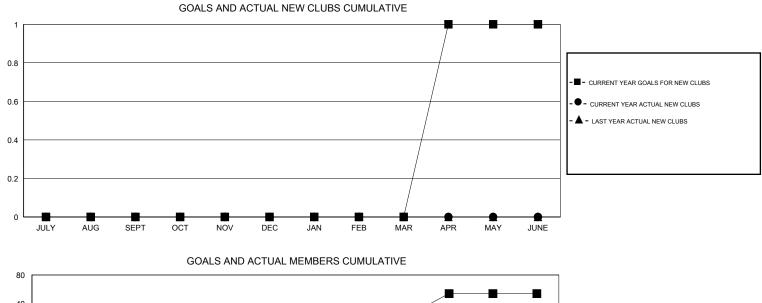

## LOCATION PENNSYLVANIA

GMT CA 1

|               |                  | Clubs             |                  |                  | Members               |                    |                                     |                    |                  |  |
|---------------|------------------|-------------------|------------------|------------------|-----------------------|--------------------|-------------------------------------|--------------------|------------------|--|
|               | RESU             | LTS FOR 2014-2015 |                  |                  | RESULTS FOR 2014-2015 |                    |                                     |                    |                  |  |
| QUARTER       | NEW CLUB<br>GOAL | NEW CLUBS         | DROPPED<br>CLUBS | NET<br>GAIN/LOSS | QUARTER               | NEW MEMBER<br>GOAL | CHARTER AND<br>NEW MEMBERS<br>ADDED | DROPPED<br>MEMBERS | NET<br>GAIN/LOSS |  |
| JULY/AUG/SEPT | 0                | 0                 | 0                | 0                | JULY/AUG/SEPT         | 7                  | 18                                  | 37                 | -19              |  |
| OCT/NOV/DEC   | 0                | 0                 | 0                | 0                | OCT/NOV/DEC           | 7                  | 25                                  | 51                 | -26              |  |
| JAN/FEB/MAR   | 0                | 0                 | 0                | 0                | JAN/FEB/MAR           | 7                  | 6                                   | 3                  | 3                |  |
| APR/MAY/JUNE  | 1                | 0                 | 0                | 0                | APR/MAY/JUNE          | 33                 | 0                                   | 0                  | 0                |  |