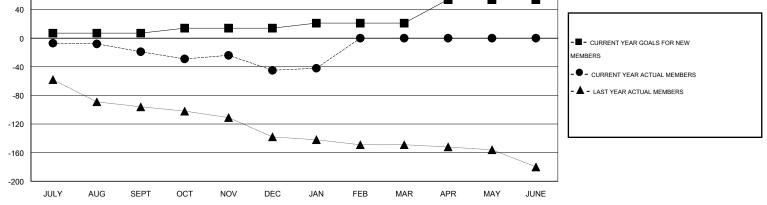

## LOCATION PENNSYLVANIA

GMT CA 1

|               |                  | Clubs             |                  |                  | Members               |                    |                                     |                    |                  |  |
|---------------|------------------|-------------------|------------------|------------------|-----------------------|--------------------|-------------------------------------|--------------------|------------------|--|
|               | RESU             | LTS FOR 2014-2015 |                  |                  | RESULTS FOR 2014-2015 |                    |                                     |                    |                  |  |
| QUARTER       | NEW CLUB<br>GOAL | NEW CLUBS         | DROPPED<br>CLUBS | NET<br>GAIN/LOSS | QUARTER               | NEW MEMBER<br>GOAL | CHARTER AND<br>NEW MEMBERS<br>ADDED | DROPPED<br>MEMBERS | NET<br>GAIN/LOSS |  |
| JULY/AUG/SEPT | 0                | 0                 | 0                | 0                | JULY/AUG/SEPT         | 7                  | 18                                  | 37                 | -19              |  |
| OCT/NOV/DEC   | 0                | 0                 | 0                | 0                | OCT/NOV/DEC           | 7                  | 25                                  | 51                 | -26              |  |
| JAN/FEB/MAR   | 0                | 0                 | 0                | 0                | JAN/FEB/MAR           | 7                  | 6                                   | 3                  | 3                |  |
| APR/MAY/JUNE  | 1                | 0                 | 0                | 0                | APR/MAY/JUNE          | 33                 | 0                                   | 0                  | 0                |  |